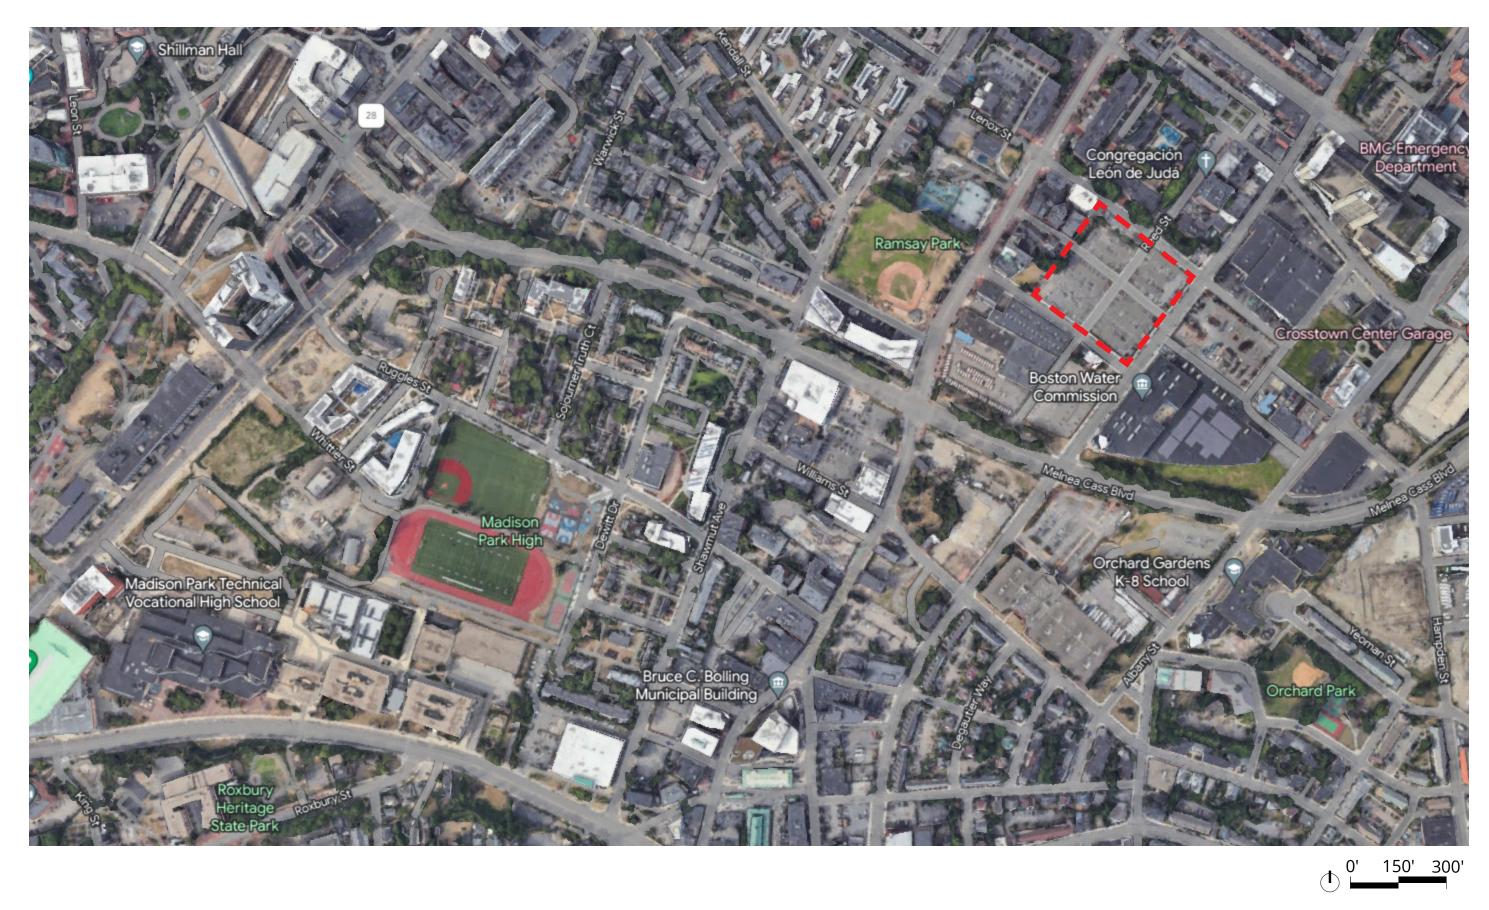

#### **BWSC Site Location**

Map view of the BWSC site

|                                                                                                          |                                                                                                                                                                                                                                                 | Parkir<br>47 Spó |         |         |
|----------------------------------------------------------------------------------------------------------|-------------------------------------------------------------------------------------------------------------------------------------------------------------------------------------------------------------------------------------------------|------------------|---------|---------|
| ashingtonse                                                                                              |                                                                                                                                                                                                                                                 |                  |         | Layby L |
|                                                                                                          | Thomas and the sp                                                                                                                                                                                                                               | Field            | Newcomp |         |
|                                                                                                          |                                                                                                                                                                                                                                                 | 40,578 SF        |         |         |
|                                                                                                          |                                                                                                                                                                                                                                                 | 40,578 SF        |         |         |
| Site Name                                                                                                | Boston Water & Sewer Commission                                                                                                                                                                                                                 |                  |         |         |
| Address                                                                                                  | 923 925 Harrison Av., 02118                                                                                                                                                                                                                     |                  |         |         |
| Address<br>Parcel Number                                                                                 | 923 925 Harrison Av., 02118<br>0801878010 (& others)                                                                                                                                                                                            | Read St.         |         |         |
| Address<br>Parcel Number<br>Zoning District                                                              | 923 925 Harrison Av., 02118<br>0801878010 (& others)<br>Roxbury Neighborhood                                                                                                                                                                    | Read St.         |         |         |
| Address<br>Parcel Number<br>Zoning District<br>Zoning SubDistrict                                        | 923 925 Harrison Av., 02118<br>0801878010 (& others)<br>Roxbury Neighborhood<br>New Market IDA                                                                                                                                                  | Read St.         |         |         |
| Address<br>Parcel Number<br>Zoning District<br>Zoning SubDistrict<br>Subdistrict Type                    | 923 925 Harrison Av., 02118<br>0801878010 (& others)<br>Roxbury Neighborhood<br>New Market IDA<br>Industrial Development Area                                                                                                                   |                  |         |         |
| Address<br>Parcel Number<br>Zoning District<br>Zoning SubDistrict                                        | 923 925 Harrison Av., 02118<br>0801878010 (& others)<br>Roxbury Neighborhood<br>New Market IDA                                                                                                                                                  | Read St.         |         |         |
| Address<br>Parcel Number<br>Zoning District<br>Zoning SubDistrict<br>Subdistrict Type                    | 923 925 Harrison Av., 02118<br>0801878010 (& others)<br>Roxbury Neighborhood<br>New Market IDA<br>Industrial Development Area<br>Groundwater Conservation District,<br>Restricted Parking District, Coastal                                     | Read St.         |         |         |
| Address<br>Parcel Number<br>Zoning District<br>Zoning SubDistrict<br>Subdistrict Type<br>Zoning Overlays | 923 925 Harrison Av., 02118<br>0801878010 (& others)<br>Roxbury Neighborhood<br>New Market IDA<br>Industrial Development Area<br>Groundwater Conservation District,<br>Restricted Parking District, Coastal<br>Flood Reslience Overlay District | Read St.         |         |         |

### **BWSC Site Plan**

Roof plan of proposed building

|                    | Reed St                                                                                                                                                                  |
|--------------------|--------------------------------------------------------------------------------------------------------------------------------------------------------------------------|
| Site Name          | Boston Water & Sewer Commission<br>923 925 Harrison Av., 02118                                                                                                           |
| Address            | 923 925 Harrison Av., 02118                                                                                                                                              |
| Parcel Number      | 0801878010 (& others)                                                                                                                                                    |
| Zoning District    | Roxbury Neighborhood                                                                                                                                                     |
| Zoning SubDistrict | New Market IDA ち                                                                                                                                                         |
| Subdistrict Type   | Industrial Development Area                                                                                                                                              |
| Zoning Overlays    | Industrial Development Area<br>Groundwater Conservation District,<br>Restricted Parking District, Coastal<br>Flood Reslience Overlay District<br>128,710 SF<br>40,225 SF |
| Parcel Area        | 128,710 SF                                                                                                                                                               |
| Building Footprint | 40,225 SF                                                                                                                                                                |
| Stories Required   |                                                                                                                                                                          |
|                    |                                                                                                                                                                          |