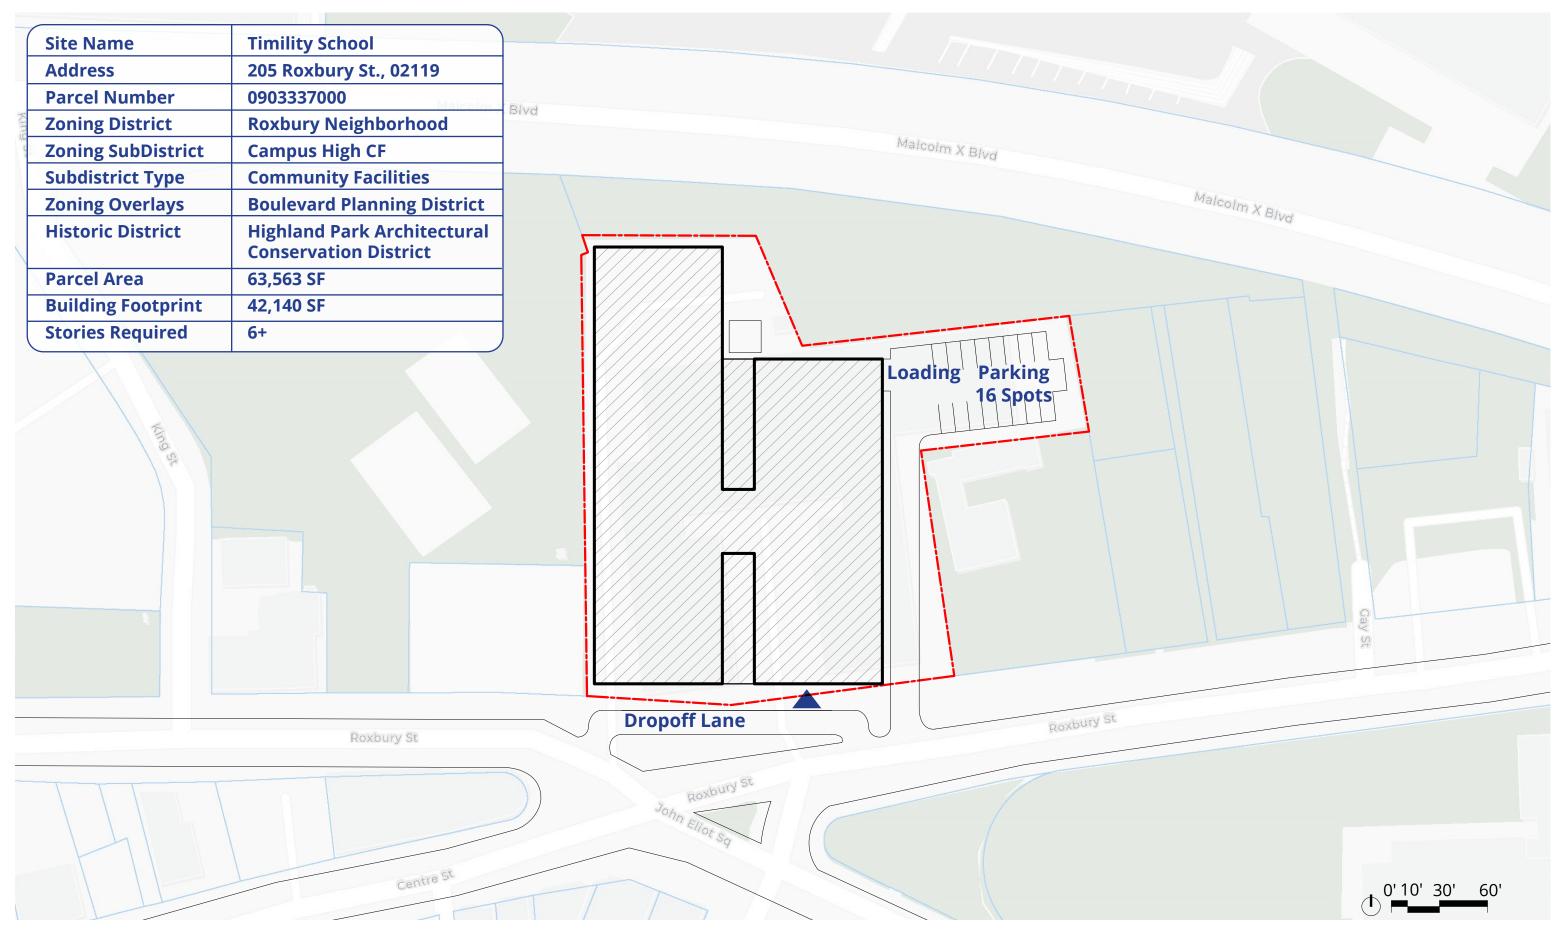

# O'Bryant Massing Study

Massing Summary at Timility, BWSC, and Campbell Sites August 28, 2023





#### Program for 2,000 Students

| Total Net SF | 153,979 SF | ) |
|--------------|------------|---|
|              | 155,575 51 | _ |



#### **Required Program Areas**

Combined program areas



| Total Net SF   | 153,979 SF |
|----------------|------------|
| Gross Factor   | 1.5        |
| Total Gross SF | 230,969 SF |



#### **Required Program Areas**

Scaled program areas with added Gross Factor of 1.5

O'Bryant Massing Study

#### Classrooms 1 Story

127,918 GSF

## **Test Fit Studies**

Map Source: cityofboston.gov



### Site Locations for Study

Site locations across the Boston and Roxbury area



#### Timility School Site Location

Map view of the Timility School



#### Timility Site Plan

Roof plan of proposed building



#### **Timility Massing Axon**

Massing with program blocks



#### **BWSC Site Location**

Map view of the BWSC site

|                                                                                                          |                                                                                                                                                                                                                                                 | Parkir<br>47 Spó |         |         |
|----------------------------------------------------------------------------------------------------------|--------------------------------------------------------------------------------------------------------------------------