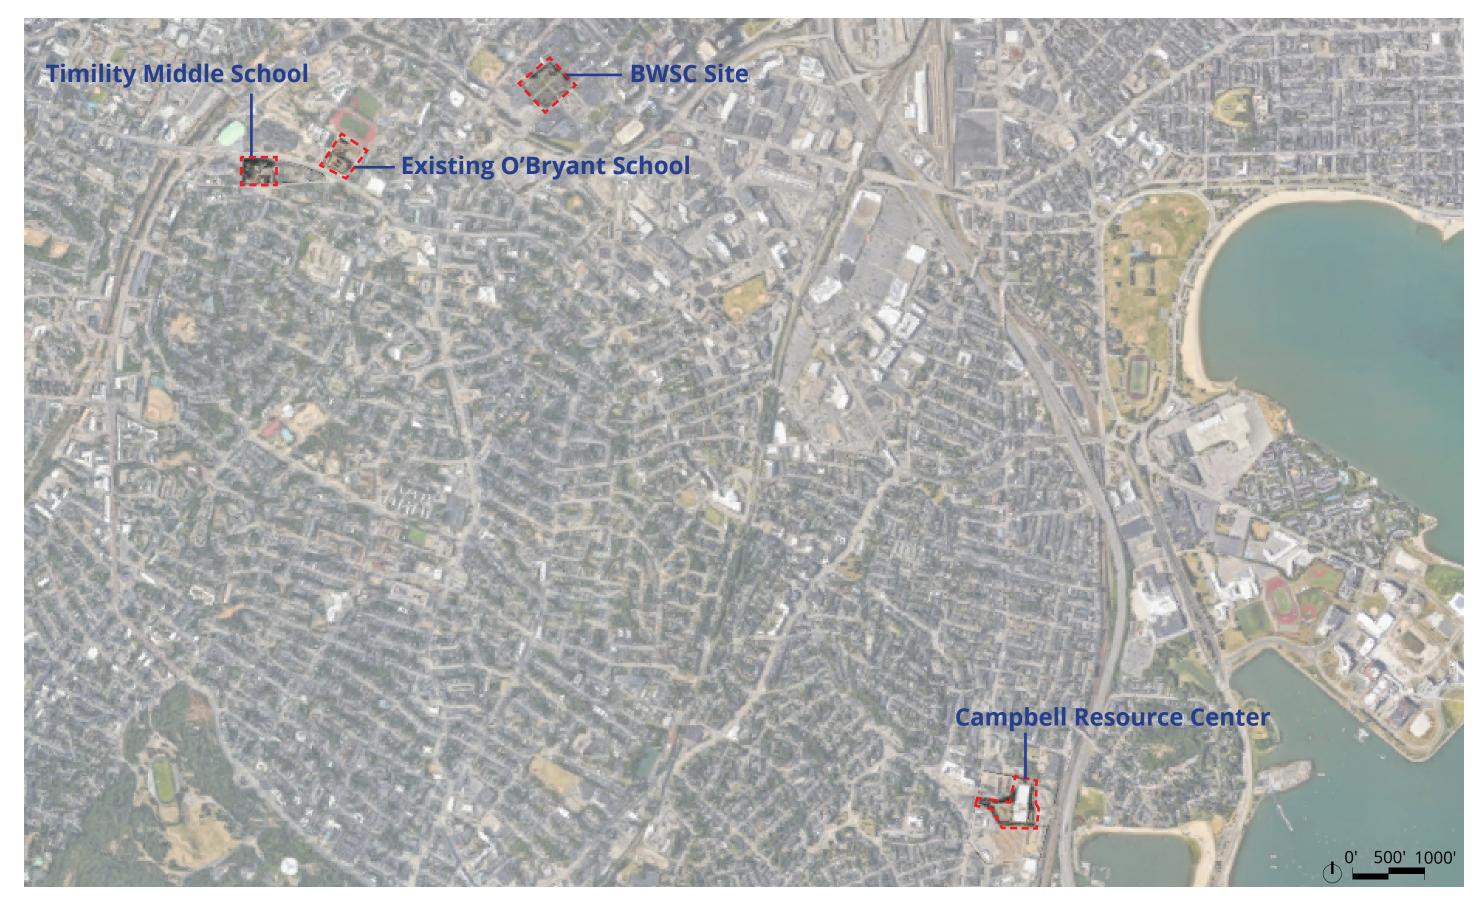

# O'Bryant Massing Study

Massing Summary at Timility, BWSC, and Campbell Sites August 28, 2023





#### Program for 2,000 Students

| Total Net SF | 153,979 SF | ) |
|--------------|------------|---|
|              | 155,575 51 | _ |



#### **Required Program Areas**

Combined program areas



| Total Net SF   | 153,979 SF |
|----------------|------------|
| Gross Factor   | 1.5        |
| Total Gross SF | 230,969 SF |



#### **Required Program Areas**

Scaled program areas with added Gross Factor of 1.5

O'Bryant Massing Study

#### Classrooms 1 Story

127,918 GSF

## **Test Fit Studies**

Map Source: cityofboston.gov



### Site Locations for Study

Site locations across the Boston and Roxbury area



#### Timility School Site Location

Map view of the Timility School



#### Timility Site Plan

Roof plan of proposed building



#### **Timility Massing Axon**

Massing with program blocks



#### **BWSC Site Location**

Map view of the BWSC site

|                                                                                                          |                                                                                                                                                                                                                                                 | Parkir<br>47 Spó |         |         |
|---------------------------------------------------------------------------