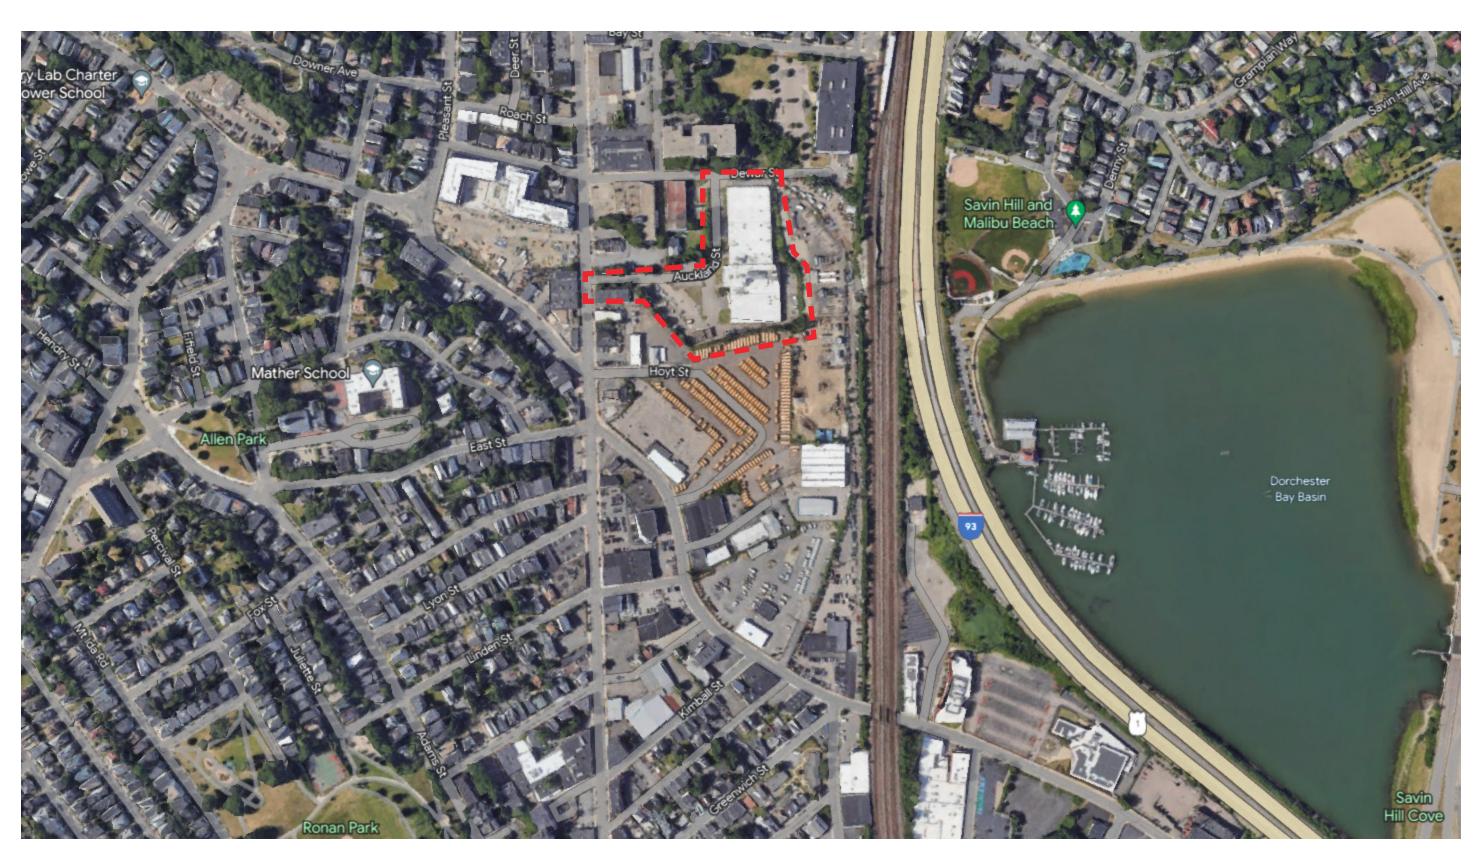

#### Campbell Resource Center Site Location

Map view of the Campbell Resource Center

0' 150' 300'