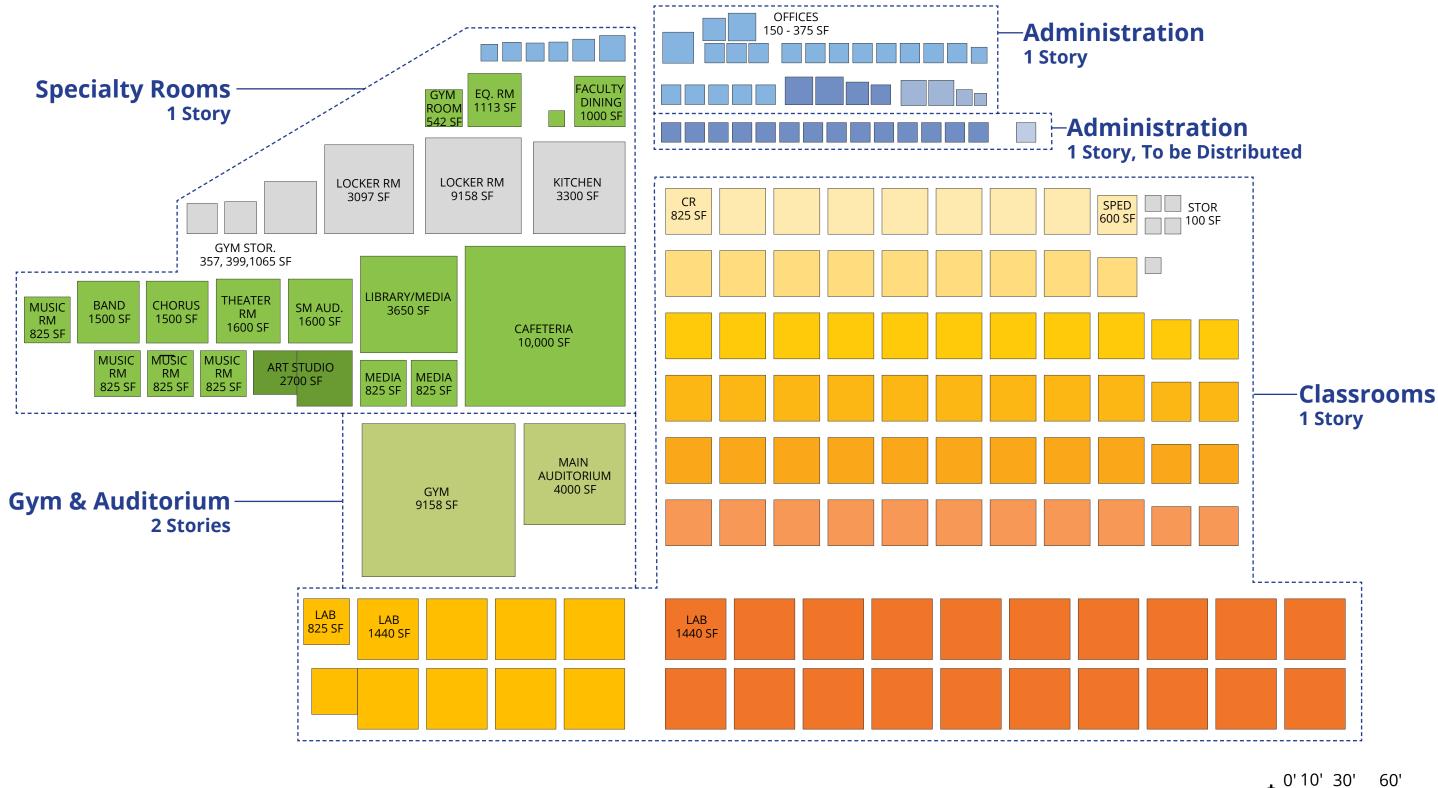

#### **Required Program Areas**

Combined program areas

| Total Net SF   | 153,979 SF |
|----------------|------------|
| Gross Factor   | 1.5        |
| Total Gross SF | 230,969 SF |

#### **Required Program Areas**

Scaled program areas with added Gross Factor of 1.5

O'Bryant Massing Study