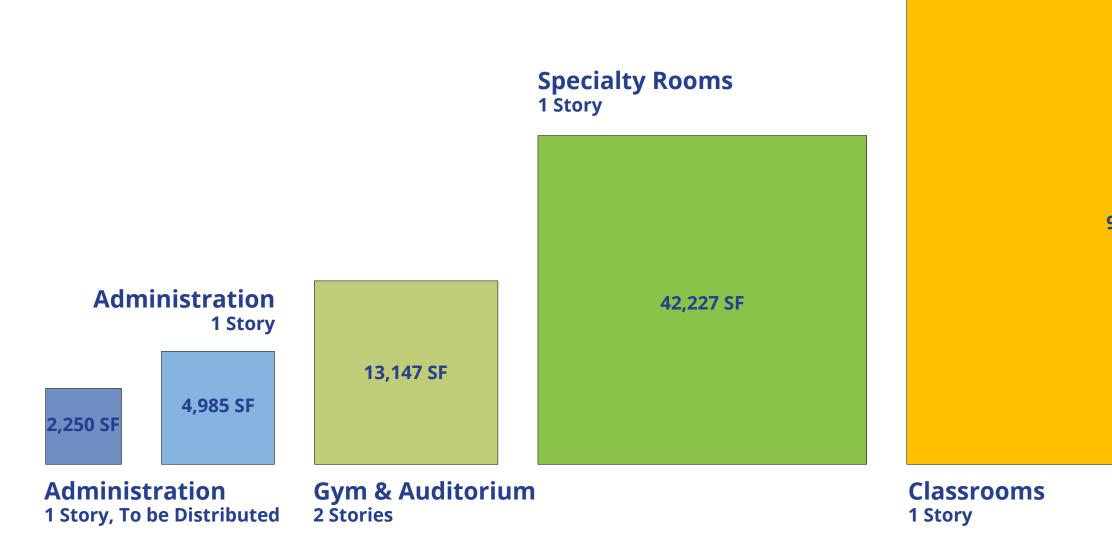

#### **Required Program Areas**

Combined program areas

| Total Net SF   | 153,979 SF |
|----------------|------------|
| Gross Factor   | 1.5        |
| Total Gross SF | 230,969 SF |

#### **Required Program Areas**

Scaled program areas with added Gross Factor of 1.5

O'Bryant Massing Study