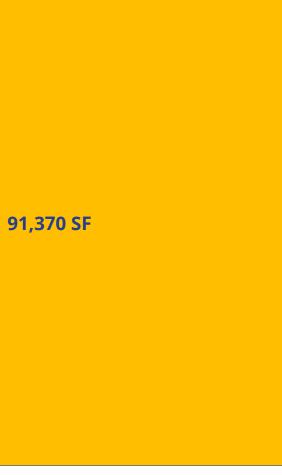

#### **Required Program Areas**

Combined program areas

| Total Net SF   | 153,979 SF |
|----------------|------------|
| Gross Factor   | 1.5        |
| Total Gross SF | 230,969 SF |

#### **Required Program Areas**

Scaled program areas with added Gross Factor of 1.5

O'Bryant Massing Study