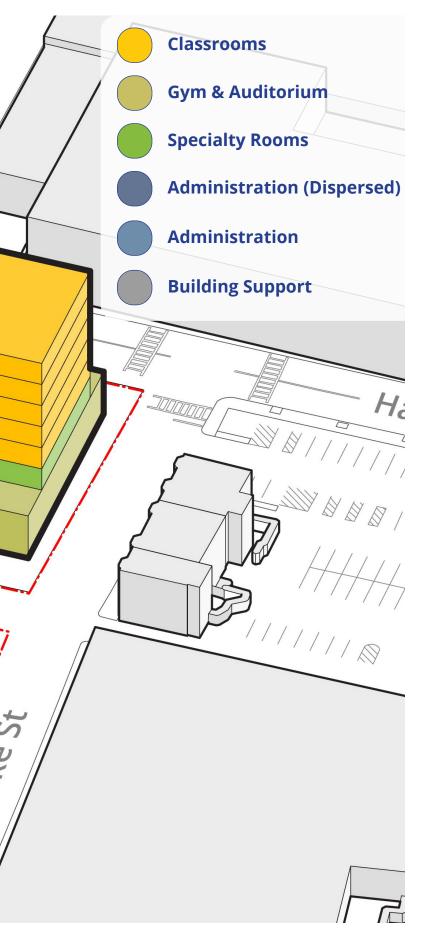

|
| Building Footprint | 40,225 SF                                                                                                                                                                |
| Stories Required   |                                                                                                                                                                          |
|                    |                                                                                                                                                                          |

#### **BWSC Massing Axon**

Massing with program blocks





#### Campbell Resource Center Site Location

Map view of the Campbell Resource Center

0' 150' 300'



#### Campbell Site Plan

Roof plan of proposed building



#### **Campbell Massing Axon**

Massing with program blocks