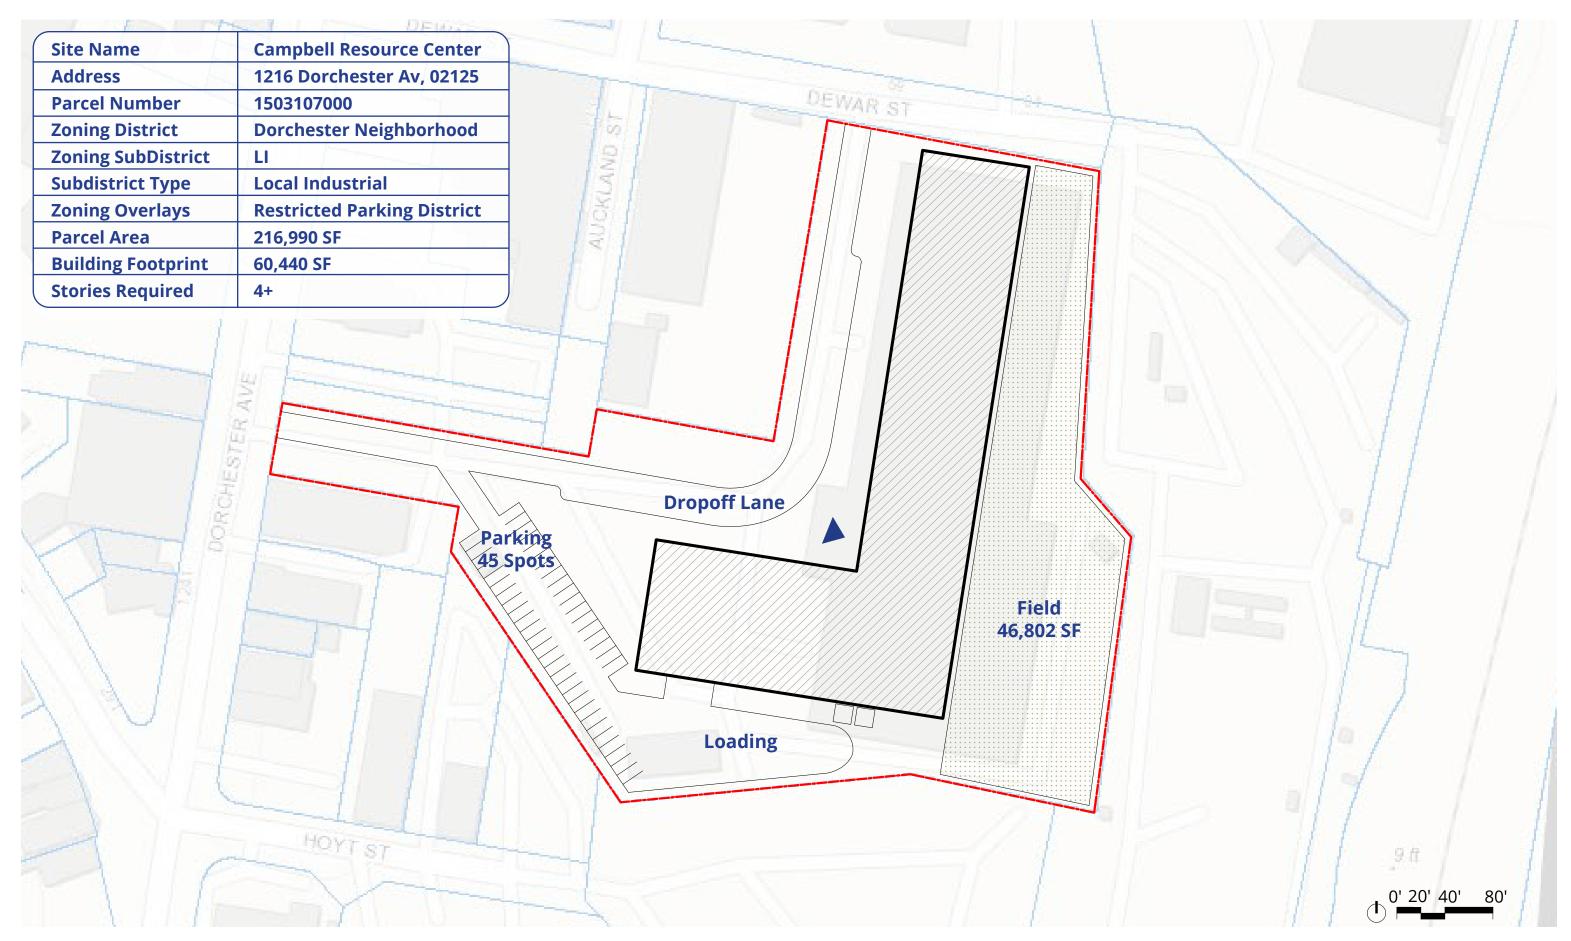

|
| Building Footprint | 40,225 SF                                                                                                                                                                |
| Stories Required   |                                                                                                                                                                          |
|                    |                                                                                                                                                                          |

#### **BWSC Massing Axon**

Massing with program blocks





#### Campbell Resource Center Site Location

Map view of the Campbell Resource Center

0' 150' 300'



#### Campbell Site Plan

Roof plan of proposed building



#### **Campbell Massing Axon**

Massing with program blocks