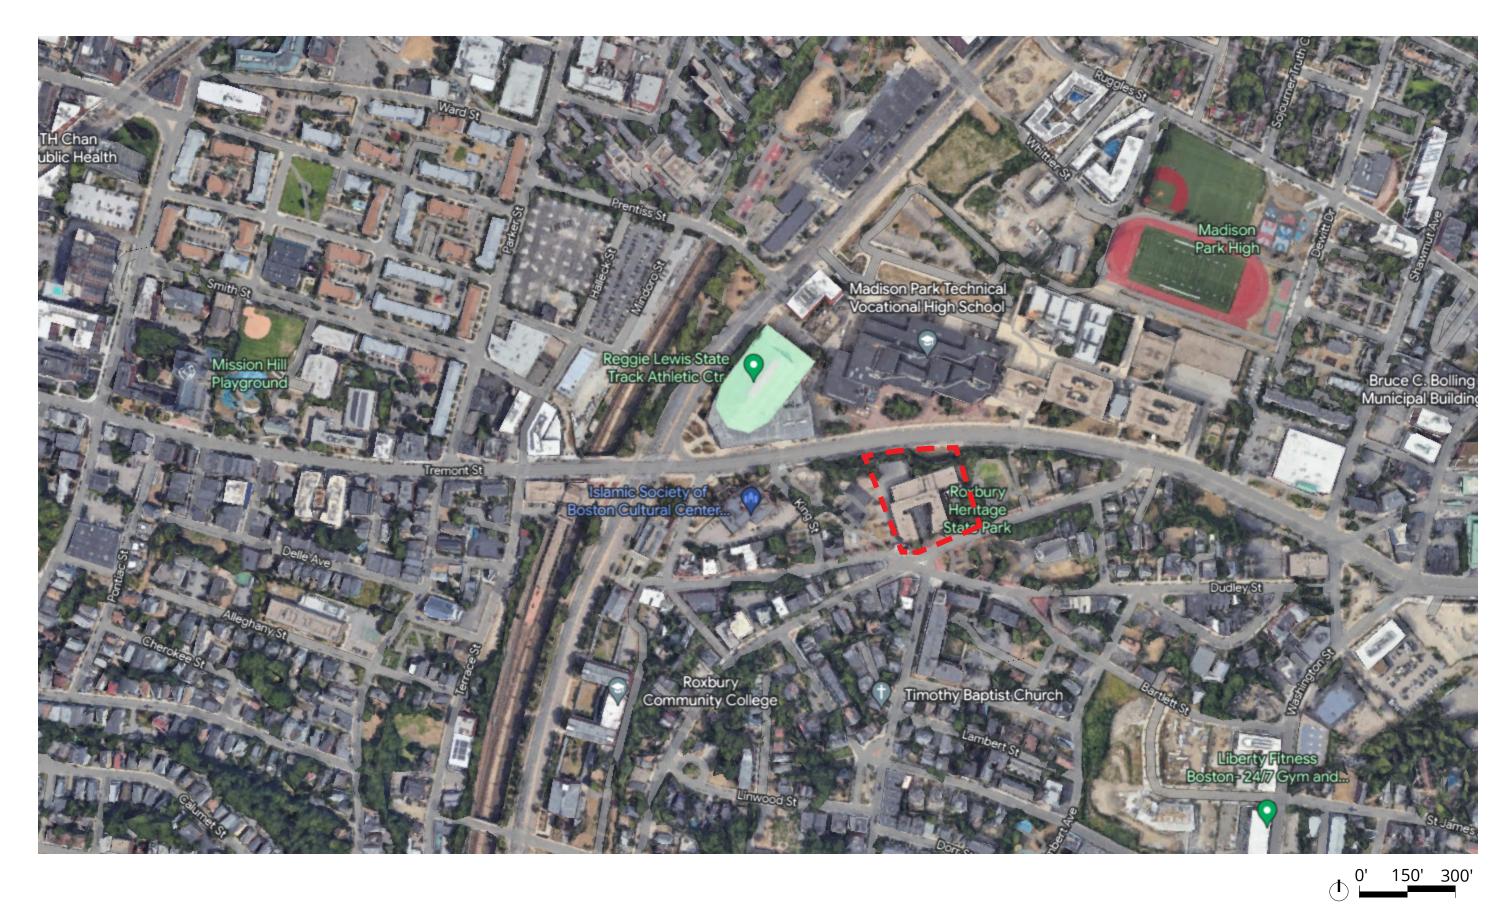

# O'Bryant Massing Study

Massing Summary at Timility, BWSC, and Campbell Sites August 28, 2023





#### Program for 2,000 Students

| Total Net SF | 153,979 SF | ) |
|--------------|------------|---|
|              | 155,575 51 | _ |



#### **Required Program Areas**

Combined program areas



| Total Net SF   | 153,979 SF |
|----------------|------------|
| Gross Factor   | 1.5        |
| Total Gross SF | 230,969 SF |



#### **Required Program Areas**

Scaled program areas with added Gross Factor of 1.5

O'Bryant Massing Study

#### Classrooms 1 Story

127,918 GSF

## **Test Fit Studies**

Map Source: cityofboston.gov



### Site Locations for Study

Site locations across the Boston and Roxbury area



#### Timility School Site Location

Map view of the Timility School



#### Timility Site Plan

Roof plan of proposed building



#### **Timility Massing Axon**

Massing with program blocks



#### **BWSC Site Location**

Map view of the BWSC site

|                                                                                                          |                                                                                                                                                                                                                                                 | Parkir<br>47 Spó |         |         |
|----------------------------------------------------------------------------------------------------------|---------------------------------------------------