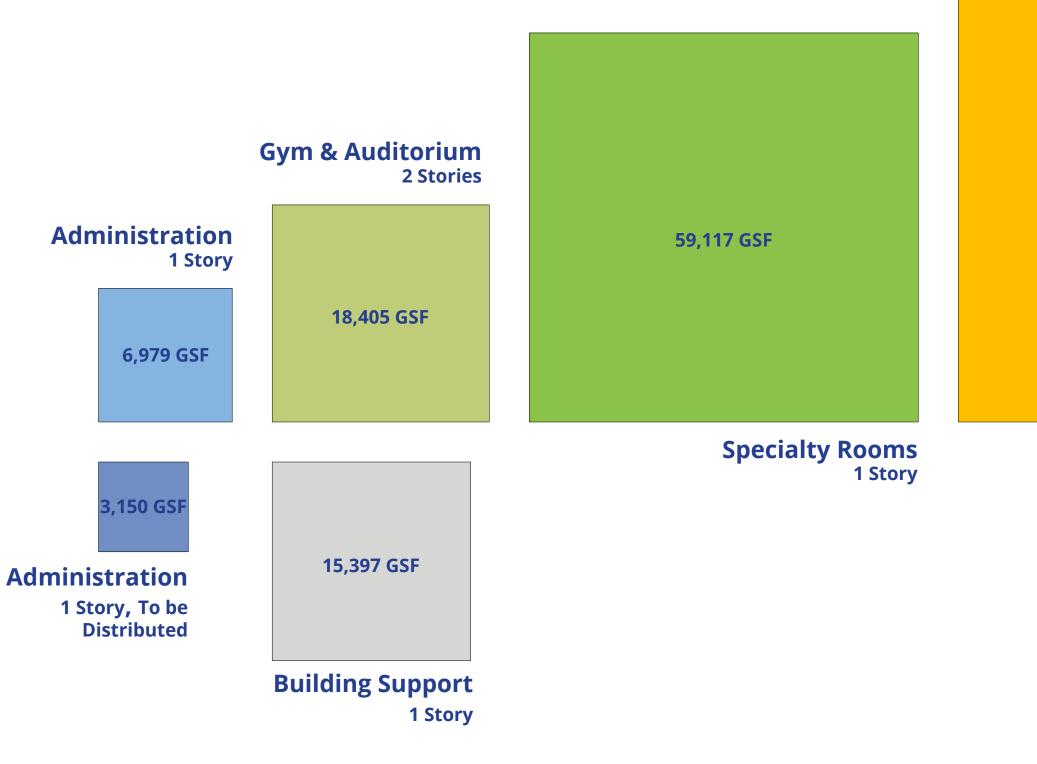

#### **Required Program Areas**

Combined program areas

| Total Net SF   | 153,979 SF |
|----------------|------------|
| Gross Factor   | 1.5        |
| Total Gross SF | 230,969 SF |

#### **Required Program Areas**

Scaled program areas with added Gross Factor of 1.5

O'Bryant Massing Study