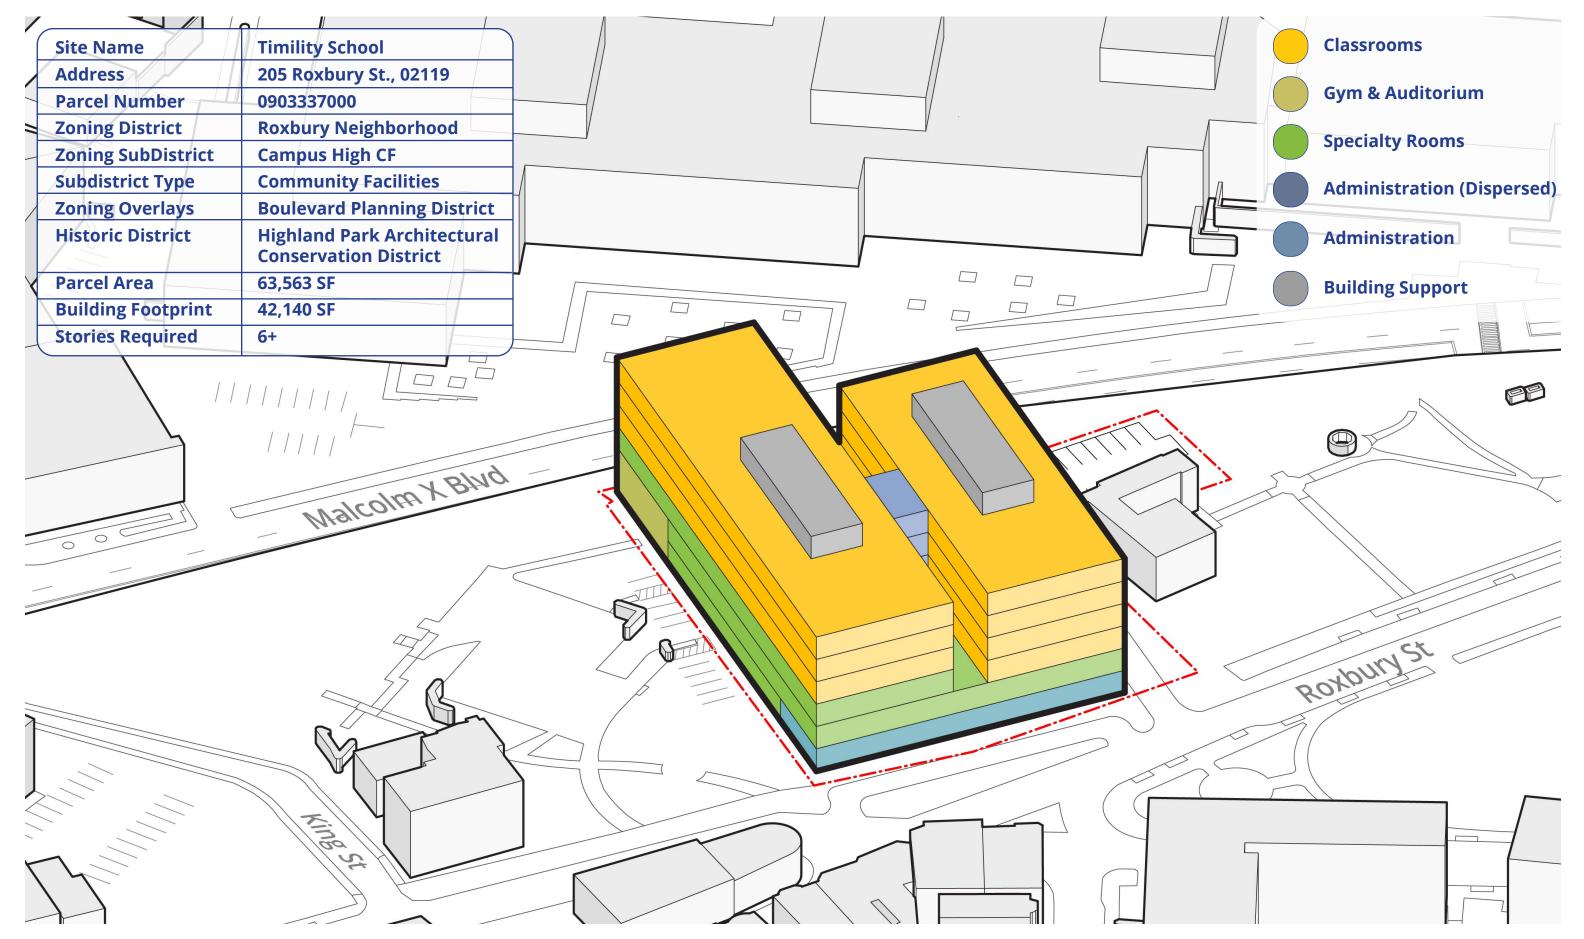

Timility, BWSC, and Campbell Sites August 28, 2023





#### Program for 2,000 Students

| Total Net SF | 153,979 SF | ) |
|--------------|------------|---|
|              | 155,575 51 | _ |



#### **Required Program Areas**

Combined program areas



| Total Net SF   | 153,979 SF |
|----------------|------------|
| Gross Factor   | 1.5        |
| Total Gross SF | 230,969 SF |



#### **Required Program Areas**

Scaled program areas with added Gross Factor of 1.5

O'Bryant Massing Study

#### Classrooms 1 Story

127,918 GSF

## **Test Fit Studies**

Map Source: cityofboston.gov



### Site Locations for Study

Site locations across the Boston and Roxbury area



#### Timility School Site Location

Map view of the Timility School



#### Timility Site Plan

Roof plan of proposed building



#### **Timility Massing Axon**

Massing with program blocks



#### **BWSC Site Location**

Map view of the BWSC site

|                                                                                                          |                                                                                                                                                                                                                                                 | Parkir<br>47 Spó |         |         |
|----------------------------------------------------------------------------------------------------------|-------------------------------------------------------------------------------------------------------------------------------------------------------------------------------------