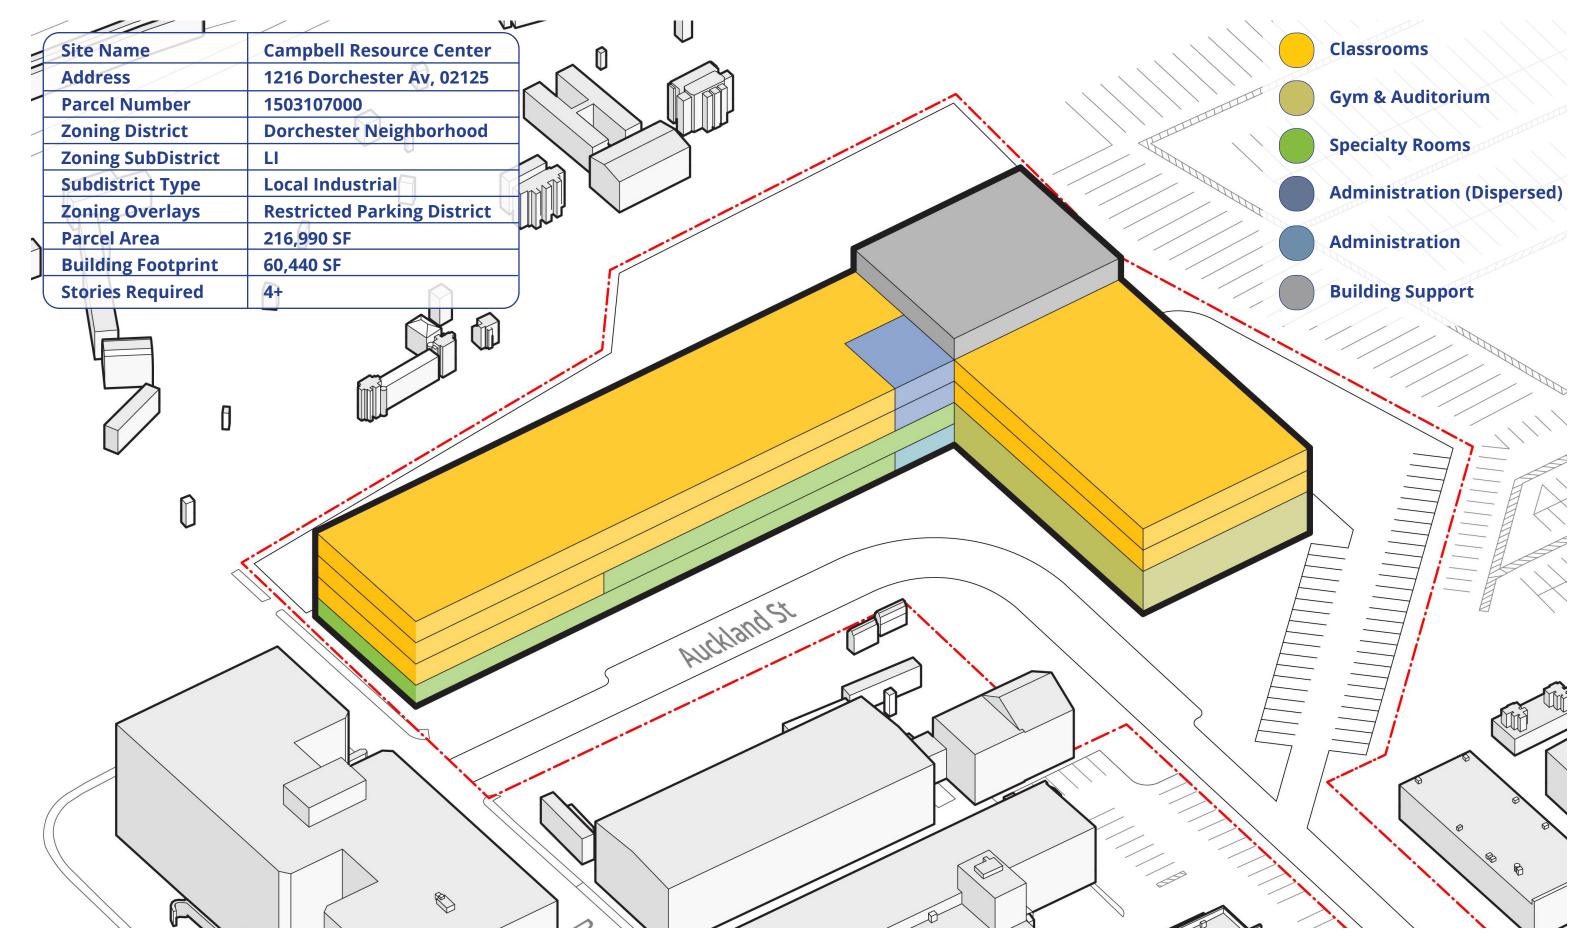

ilding Footprint | 40,225 SF                                                                                                                                                                |
| Stories Required   |                                                                                                                                                                          |
|                    |                                                                                                                                                                          |

#### **BWSC Massing Axon**

Massing with program blocks





#### Campbell Resource Center Site Location

Map view of the Campbell Resource Center

0' 150' 300'



#### Campbell Site Plan

Roof plan of proposed building



#### **Campbell Massing Axon**

Massing with program blocks